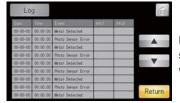

High Visibility Controller with 7 inch touch screen

Feature

Interactive operation

History Record can be saved and managed with USB flash memory.

Operating status and Detection alert are clearly indicated.