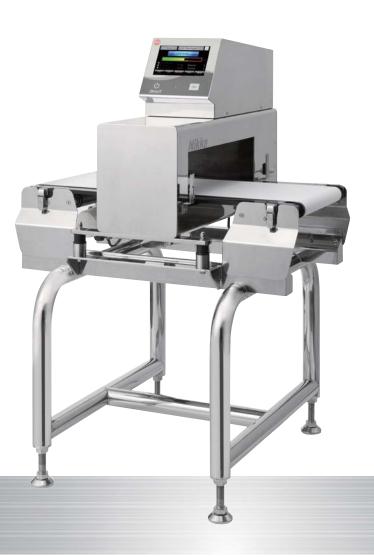

## **DEND Stouch**

"DenoA touch" has been designed mainly for food industrial environment in order to get high accuracy and user-friendly operation. Newly developed "common drive" engine makes higher sensitivity not only for ferrous but also for non-ferrous & stainless steel. Touch screen can be controlled with operator's intuition. "Touch" with us!

Easy Detachable Conveyor without Tools

| Туре                            |     | NA1-T300                          | NA1-T400 | NA1-B300 |  |
|---------------------------------|-----|-----------------------------------|----------|----------|--|
| Controller type                 |     | NA1                               |          | NA1      |  |
| Passing height *1               |     | 80mm                              |          | 100mm    |  |
| Sensitivity *2                  | Fe  | Ф0.3mm                            |          | Ф0.4mm   |  |
|                                 | SUS | Ф0.7mm                            |          | Ф0.8mm   |  |
| Rejection method                |     | Conveyor stop and buzzer          |          |          |  |
| Belt width                      |     | 220mm                             |          | 300mm    |  |
| Type of detection unit          |     | Coaxial                           |          | Opposing |  |
| Conveyor frame                  |     | SUS                               |          | SS       |  |
| Conveyance speed                |     | 20m/min. (50Hz) • 24m/min. (60Hz) |          |          |  |
| Power source                    |     | AC 100~230V, 50/60Hz, 1phase      |          |          |  |
| Conveyor length/passline height |     | 800mmm / 750mm±50mm               |          |          |  |
| Weight                          |     | 90kg                              | 95kg     | 80kg     |  |