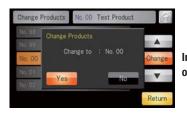

High Visibility Controller with 7 inch touch screen

Feature

Interactive operation

History Record can be saved and managed with USB flash memory.

Operating status and Detection alert are clearly indicated.