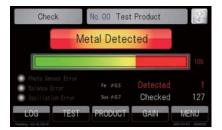

High Visibility Controller with 7 inch touch screen

Feature

Interactive operation

History Record can be saved and managed with USB flash memory.

Operating status and Detection alert are clearly indicated.