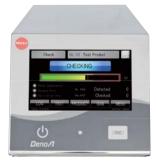

High Visibility Controller with 7 inch touch screen

Feature

Interactive operation

History Record can be saved and managed with USB flash memory.

Operating status and Detection alert are clearly indicated.