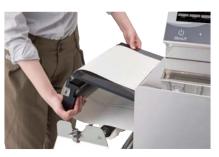

Easy Detachable Conveyor without Tools

| Туре                            |     | NA1-T300                          | NA1-T400 | NA1-B300 |  |
|---------------------------------|-----|-----------------------------------|----------|----------|--|
| Controller type                 |     | NA1                               |          | NA1      |  |
| Passing height *1               |     | 80mm                              |          | 100mm    |  |
| Sensitivity *2                  | Fe  | Ф0.3mm                            |          | Ф0.4mm   |  |
|                                 | SUS | Ф0.7mm                            |          | Ф0.8mm   |  |
| Rejection method                |     | Conveyor stop and buzzer          |          |          |  |
| Belt width                      |     | 220mm                             |          | 300mm    |  |
| Type of detection unit          |     | Coaxial                           |          | Opposing |  |
| Conveyor frame                  |     | SUS                               |          | SS       |  |
| Conveyance speed                |     | 20m/min. (50Hz) • 24m/min. (60Hz) |          |          |  |
| Power source                    |     | AC 100~230V, 50/60Hz, 1phase      |          |          |  |
| Conveyor length/passline height |     | 800mmm / 750mm±50mm               |          |          |  |
| Weight                          |     | 90kg                              | 95kg     | 80kg     |  |