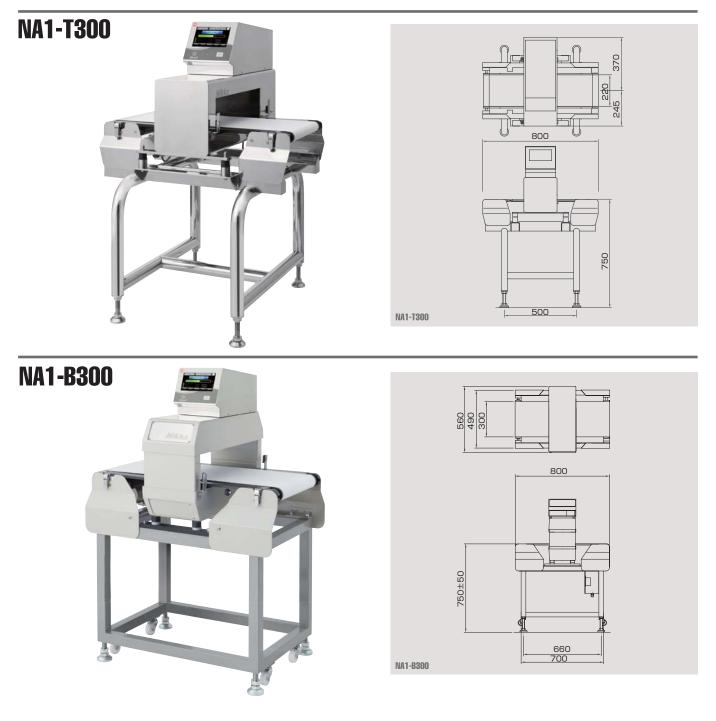

Easy Detachable Conveyor without Tools

| Туре                            |     | NA1-T300                          | NA1-T400 | NA1-B300 |  |
|---------------------------------|-----|-----------------------------------|----------|----------|--|
| Controller type                 |     | NA1                               |          | NA1      |  |
| Passing height *1               |     | 80mm                              |          | 100mm    |  |
| Sensitivity *2                  | Fe  | Ф0.3mm                            |          | Ф0.4mm   |  |
|                                 | SUS | Ф0.7mm                            |          | Ф0.8mm   |  |
| Rejection method                |     | Conveyor stop and buzzer          |          |          |  |
| Belt width                      |     | 220mm                             |          | 300mm    |  |
| Type of detection unit          |     | Coaxial                           |          | Opposing |  |
| Conveyor frame                  |     | SUS                               |          | SS       |  |
| Conveyance speed                |     | 20m/min. (50Hz) • 24m/min. (60Hz) |          |          |  |
| Power source                    |     | AC 100~230V, 50/60Hz, 1phase      |          |          |  |
| Conveyor length/passline height |     | 800mmm / 750mm±50mm               |          |          |  |
| Weight                          |     | 90kg                              | 95kg     | 80kg     |  |

\*1. Passig height can be adjusted as an opptional extra. \*2. Sensitivity may depend upon inspected product, environmet, and etc.