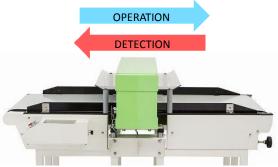

High Visibility with 7 inch touch screen can be controlled with operator's intuition.

The conveyor reverses to let your products

9-point checking

**Feature** 

An effect from product is reduced. In case of G=100mm, Fe 0.8 is canceled on purpose for metal accessories, however Fe 1.0 is detected in every part of detection area.