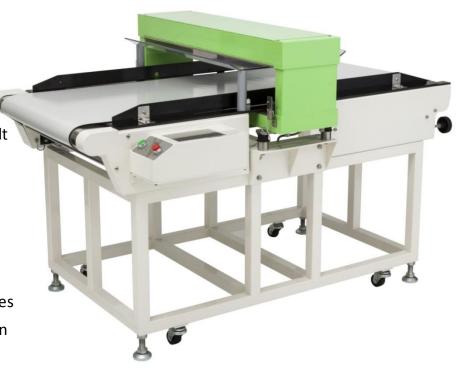

## **NEW NEEDLE DETECTOR**

# Deno#\Z

"DenoA Z" was newly developed in result that Nikka Densok seek to detect broken needle as intended purpose of a needle detector.

It produces the maximum effect against the directional property as the problem of detection for broken needle, and makes a contribution to increase your inspection accuracy.

High Visibility with 7 inch touch screen can be controlled with operator's intuition.

The conveyor reverses to let your products

9-point checking

**Feature** 

An effect from product is reduced. In case of G=100mm, Fe 0.8 is canceled on purpose for metal accessories, however Fe 1.0 is detected in every part of detection area.

metal accessories (NC) pass through.

Of course, Fe 0.8 can be detected with G=100mm for delicate product, such as underwear and baby clothes.