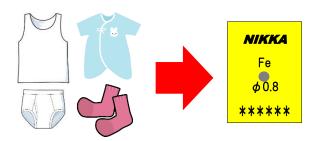

metal accessories (NC) pass through.

Of course, Fe 0.8 can be detected with G=100mm for delicate product, such as underwear and baby clothes.