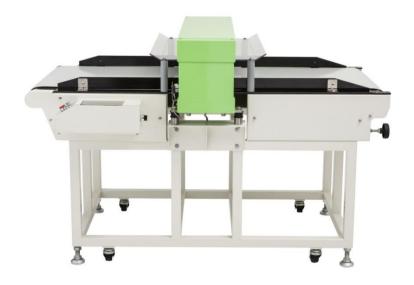

wly developed in result that Nikka Densok seek to detect broken needle as intended purpose of a needle detector.

It produces the maximum effect against the directional property as the problem of detection for broken needle, and makes a contribution to increase your inspection accuracy.



High Visibility with 7 inch touch screen can be controlled with operator's intuition.





The conveyor reverses to let your products



9-point checking

**Feature** 

An effect from product is reduced. In case of G=100mm, Fe 0.8 is canceled on purpose for metal accessories, however Fe 1.0 is detected in every part of detection area.



metal accessories (NC) pass through.



Of course, Fe 0.8 can be detected with G=100mm for delicate product, such as underwear and baby clothes.







#### *NJ1-Z600*







#### *NJ1-Z750D*







#### **Specification**

| Model Name                | NJ1-Z600                                    | NJ1-Z750D                                   |
|---------------------------|---------------------------------------------|---------------------------------------------|
| Sensitivity               | Fe 1.0 mm dia. with 140mm aperture          | Fe 1.0 mm dia. with 140mm aperture          |
|                           | Fe 0.8 mm dia. with 100mm aperture (option) | Fe 0.8 mm dia. with 100mm aperture (option) |
| Effective Wideth          | 600mm ( belt width is 550mm)                |                                             |
| Conveyor Speed / Passline | 30m per min. / 800mm + -50mm                |                                             |
| Detecting Ac