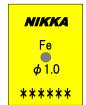

High Visibility with 7 inch touch screen can be controlled with operator's intuition.

The conveyor reverses to let your products

9-point checking

**Feature** 

An effect from product is reduced. In case of G=100mm, Fe 0.8 is canceled on purpose for metal accessories, however Fe 1.0 is detected in every part of detection area.

metal accessories (NC) pass through.

Of course, Fe 0.8 can be detected with G=100mm for delicate product, such as underwear and baby clothes.