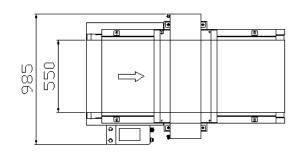

#### **Specification**

| Model Name                | NJ1-Z600                                    | NJ1-Z750D                                   |
|---------------------------|---------------------------------------------|---------------------------------------------|
| Sensitivity               | Fe 1.0 mm dia. with 140mm aperture          | Fe 1.0 mm dia. with 140mm aperture          |
|                           | Fe 0.8 mm dia. with 100mm aperture (option) | Fe 0.8 mm dia. with 100mm aperture (option) |
| Effective Wideth          | 600mm ( belt width is 550mm)                |                                             |
| Conveyor Speed / Passline | 30m per min. / 800mm + -50mm                |                                             |
| Detecting Action          | Belt Reverse or Conveyor Stop (switchable)  |                                             |
| Machine Length / Weight   | 1500mm / 200kg                              | 2600mm / 400kg                              |
| Power Supply              | AC 220V single phase, 50Hz                  | AC 220V single phase, 50Hz                  |