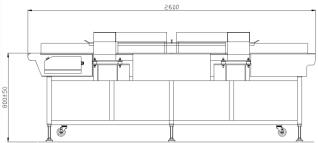

#### **Specification**

| Model Name                | NJ1-Z600                                    | NJ1-Z750D                                   |
|---------------------------|---------------------------------------------|---------------------------------------------|
| Sensitivity               | Fe 1.0 mm dia. with 140mm aperture          | Fe 1.0 mm dia. with 140mm aperture          |
|                           | Fe 0.8 mm dia. with 100mm aperture (option) | Fe 0.8 mm dia. with 100mm aperture (option) |
| Effective Wideth          | 600mm ( belt width is 550mm)                |                                             |
| Conveyor Speed / Passline | 30m per min. / 800mm + -50mm                |                                             |
| Detecting Action          | Belt Reverse or Conveyor Stop (switchable)  |                                             |
| Machine Length / Weight   | 1500mm / 200kg                              | 2600mm / 400kg                              |
| Power Supply              | AC 220V single phase, 50Hz                  | AC 220V single phase, 50Hz                  |