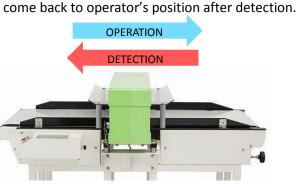

High Visibility with 7 inch touch screen can be controlled with operator's intuition.

The conveyor reverses to let your products

9-point checking

**Feature** 

An effect from product is reduced. In case of G=100mm, Fe 0.8 is canceled on purpose for metal accessories, however Fe 1.0 is detected in every part of detection area.