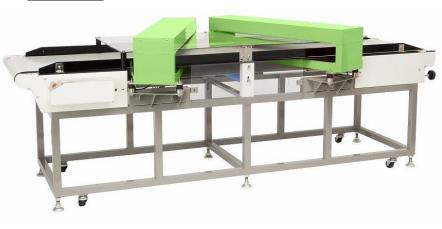

## **NEW NEEDLE DETECTOR**

# Deno#\Z

"DenoA Z" was newly developed in result that Nikka Densok seek to detect broken needle as intended purpose of a needle detector.

It produces the maximum effect against the directional property as the problem of detection for broken needle, and makes a contribution to increase your inspection accuracy.

High Visibility with 7 inch touch screen can be controlled with operator's intuition.

The conveyor reverses to let your products

9-point checking

**Feature** 

An effect from product is reduced. In case of G=100mm, Fe 0.8 is canceled on purpose for metal accessories, however Fe 1.0 is detected in every part of detection area.