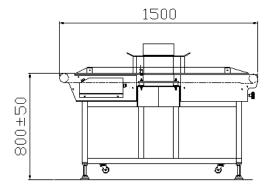

#### **Specification**

| Model Name                | NJ1-Z600                                    | NJ1-Z750D                                   |
|---------------------------|---------------------------------------------|---------------------------------------------|
| Sensitivity               | Fe 1.0 mm dia. with 140mm aperture          | Fe 1.0 mm dia. with 140mm aperture          |
|                           | Fe 0.8 mm dia. with 100mm aperture (option) | Fe 0.8 mm dia. with 100mm aperture (option) |
| Effective Wideth          | 600mm ( belt width is 550mm)                |                                             |
| Conveyor Speed / Passline | 30m per min. / 800mm + -50mm                |                                             |
| Detecting Action          | Belt Reverse or Conveyor Stop (switchable)  |                                             |
| Machine Length / Weight   | 1500mm / 200kg                              | 2600mm / 400kg                              |
| Power Supply              | AC 220V single phase, 50Hz                  | AC 220V single phase, 50Hz                  |