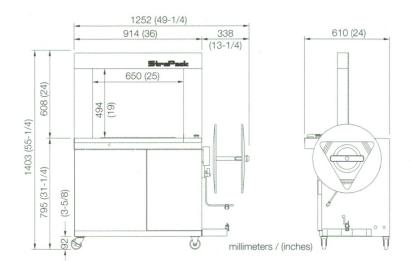

## ■ Standard Specifications

| Dimension        | Width  | 1252mm                                                         | 49-1/4 in.                  |
|------------------|--------|----------------------------------------------------------------|-----------------------------|
|                  | Height | 1403 mm                                                        | 55-1/4 in.                  |
|                  | Depth  | 610 mm                                                         | 24 in.                      |
|                  | Weight | 180kg                                                          | 396 lbs                     |
| TABLE HEIGHT     |        | 795 mm                                                         | 31-5/16 in                  |
| Package Size     | MAX:   | <b>W 620</b> × H 480 mm                                        | W 24-1/2 × H 18-7/8 in      |
|                  | MIN:   | W 80 × H 30 mm                                                 | W $3-1/8 \times H 1-1/4$ in |
| JOINT/STRAP/COIL |        | heat seal / polypropylene / lD200 $	imes$ OD450 $	imes$ W200mm |                             |
| Strap Width      |        | 5,6,9, 12 mm (1/4,3/8,1/2 in.)                                 |                             |
| Strap Tension    |        | Max 784N (80kgf) (176lbs) 80mm (3-1/8 in) stroke               |                             |
| Power Supply     |        | 200, 220, ,240,380.400,415 V                                   | 3 Phase 50 / 60 Hz 0.85 KVA |