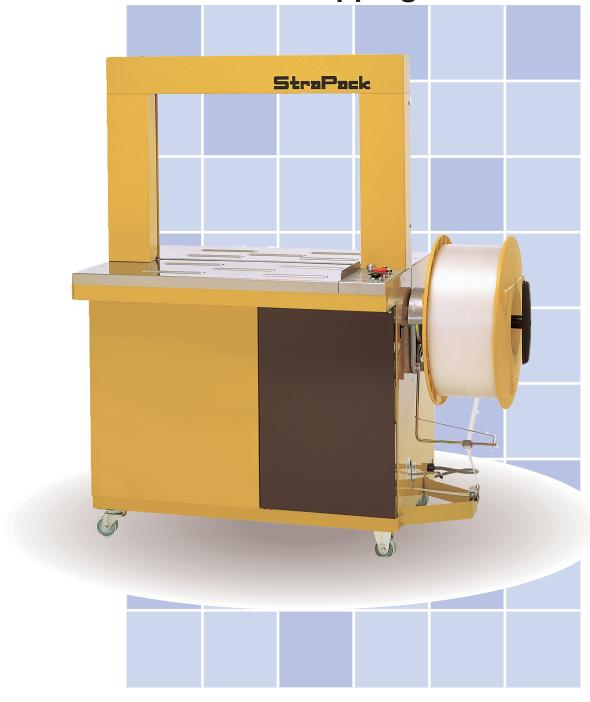

**Automatic Strapping Machine** 

**AQ-7** 

# AQ-7

# **Automatic Strapping Machine**

#### COMPACT

Machine body is small, light and easy to maneuver

#### ■ NEW ARCH SYSTEM

Newly designed arch ensures more precise strap positioning and reduces strap twisting. Arch variations available.